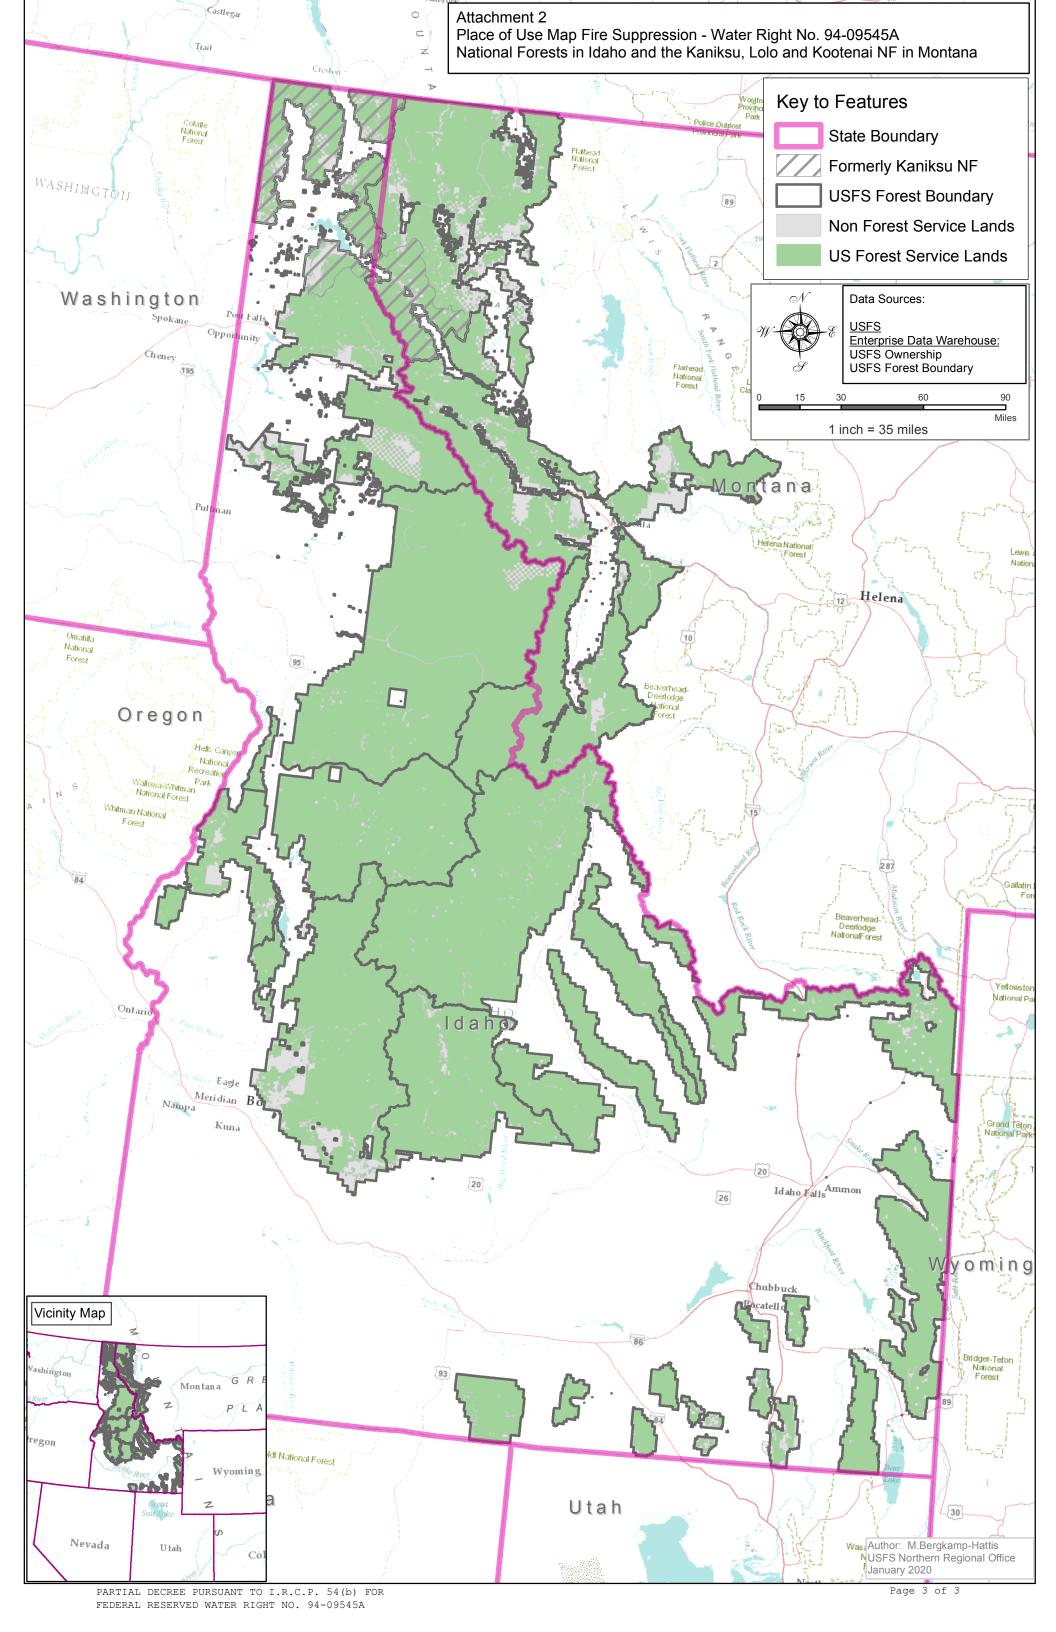

Administrative-Fire Suppression 01/01 - 12/31

PLACE OF USE: National Forests in Idaho and the Kaniksu, Lolo and Kootenai National Forests in

Montana.

See Attachment 2.

OTHER PROVISIONS NECESSARY FOR DEFINITON OR ADMINISTRATION OF THIS WATER RIGHT: